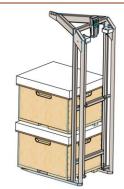

#### FLAT SYSTEM: (2)

To lift hives, supers or supers pile.

The arms work at a fixed distance, the plates are raised alone when touching the rise and position themselves to coincide with the hollow of the hands.

**VALID: Multi** 