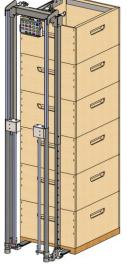

## CLAMP MODEL NV

[inches] mm weight: 17 KG/ 37,5 Lb Capacity: 200 Kg / 441 Lb

#### **DESCRIPTION:**

- ✓ NV clamps have been designed to perform all weight management tasks in the apiary.
- √ NV clamps are delivered as seen in the image 1, optional accessories are explained in this document and must be selected in the order form.
- ✓ From the clamp bars, in all their height you have the control of the most important functions. Up fast, Down fast, Up slow, Gown slow, Brake, Unbrake, and Level.
- ✓ We have given the maximum possible height for his load capacity. But we know that there are customers who prefer it with less height, but retaining the model's properties. For this reason it is possible to reduce its height easily just by cutting the vertical arms.
- √ (indicate on the order form if you want that we make this reduction)

#### **USES:**

Beehives on pallet Flat hives without pallets

Supers pile

Harvest of supers

### DETAILS:

- Security press.
- Oscillation of the press are lockable.
- Arms with limitable and lockable oscillation
- Adjustable vertical distance.
- 5 main functions in the tactile rods.