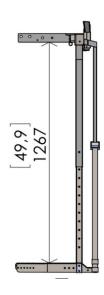

## CLAMP MODEL NV

[inches] mm weight: 17 KG/ 37,5 Lb Capacity: 200 Kg / 441 Lb

#### **DESCRIPTION:**

- ✓ NV clamps have been designed to perform all weight management tasks in the apiary.
- √ NV clamps are delivered as seen in the image 1, optional accessories are explained in this document and must be selected in the order form.
- ✓ From the clamp bars, in all their height you have the control of the most important functions. Up fast, Down fast, Up slow, Gown slow, Brake, Unbrake, and Level.
- ✓ We have given the maximum possible height for his load capacity. But we know that there are customers who prefer it with less height, but retaining the model's properties. For this reason it is possible to reduce its height easily just by cutting the vertical arms.
- √ (indicate on the order form if you want that we make this reduction)

#### **USES:**

Beehives on pallet Flat hives without pallets

Supers pile

Harvest of supers

### DETAILS:

- Security press.
- Oscillation of the press are lockable.
- Arms with limitable and lockable oscillation
- Adjustable vertical distance.
- 5 main functions in the tactile rods.