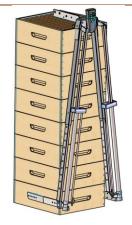

## CLAMP MODEL NV

[inches] mm weight: 17 KG/ 37,5 Lb Capacity: 200 Kg / 441 Lb

#### **DESCRIPTION:**

- ✓ NV clamps have been designed to perform all weight management tasks in the apiary.
- √ NV clamps are delivered as seen in the image 1, optional accessories are explained in this document and must be selected in the order form.
- ✓ From the clamp bars, in all their height you have the control of the most important functions. Up fast, Down fast, Up slow, Gown slow, Brake, Unbrake, and Level.
- ✓ We have given the maximum possible height for his load capacity. But we know that there are customers who prefer it with less height, but retaining the model's properties. For this reason it is possible to reduce its height easily just by cutting the vertical arms.
- √ (indicate on the order form if you want that we make this reduction)

#### **USES:**

Beehives on pallet Flat hives without pallets

Supers pile

Harvest of supers

### DETAILS:

- Security press.
- Oscillation of the press are lockable.
- Arms with limitable and lockable oscillation
- Adjustable vertical distance.
- 5 main functions in the tactile rods.