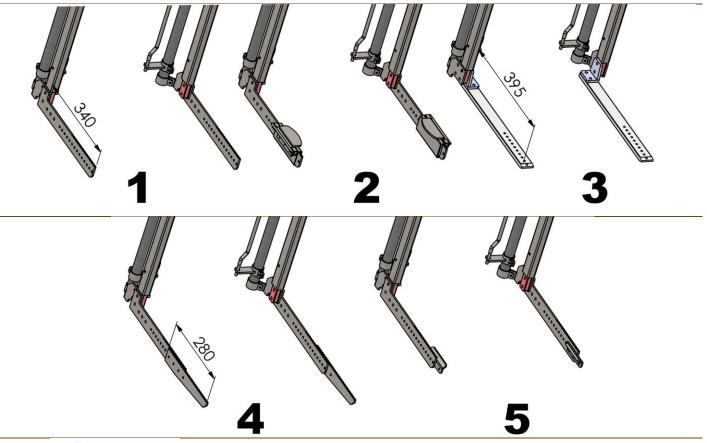

## **OPCIONS**

#### WITH STANDARD FORKS: (1)

With the arms delivered as standard, the clamps can be configured with the options as shown in the images.

#### FLAT SYSTEM: (2)

To lift hives, supers or supers pile.

The arms work at a fixed distance, the plates are raised alone when touching the rise and position themselves to coincide with the hollow of the hands.

**VALID: Multi** 

#### B-L SYSTEM: (3)

This system allows to mount horizontal arms to catch hives from the bottom.

A set screw presses each arm to prevent.

If you order the B-L system, you will also receive the standard arms.

**VALID:** Multi

#### **EXTENSION OF THE STANDARD ARMS: (4)**

Select these parts if you use iron pallets and the Standart arms do not reach the pallet rails. The wooden pallets have boards in the middle that are sufficient to support and balance the load without extension, with the clamp press, arms as long as the hive are not necessary. VALID: Multi, NV, V.

#### GR SYSTEM: (5)

They can be installed directly on the arms. To lift hives, supers or supers pile.

The left arm must be unlocked to work like a clamp.

The round piece allows the assembly to slide until it finds the hand hole,

then the serrated piece makes a firm grip.

VALID: Multi, NV, V.