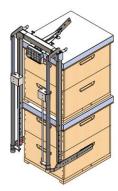

## **CLAMPS MODEL MULTI**

#### **DESCRIPTION:**

- ✓ MULTI clamps have been designed to perform all weight management tasks in the apiary.
- ✓ Its vertical arms provide comfort and ergonomics.
- ✓ MULTI clamps are adjustable in height and width to adapt to all hives on the market.
- ✓ Multi clamps are delivered as seen in the image above, optional accessories are explained in this document and must be selected in the order form.
- ✓ From the clamp bars, in all their height you have the control of the most important functions. Up fast, Down fast, Up slow, Down slow, Brake, Unbrake, and Level.
- ✓ We have given the maximum possible height for his load capacity. But we know that there are customers who prefer it with less height, but retaining the model's properties. For this reason it is possible to reduce its height easily just by cutting the vertical arms.

#### **USES:**

On pallet Flat Hives Column Stand. Arms Column B-L Arms In (63,05) 1600 mm Harvest Supers

- Fixed right arm at 90°.
- Left arm oscillating, can be limited.
- Adjustable vertical and horizontal distance.

#### **DETAILS:**

- 5 main functions in the tactile rods.
- Security press.
- Oscillation of the press are lockable.