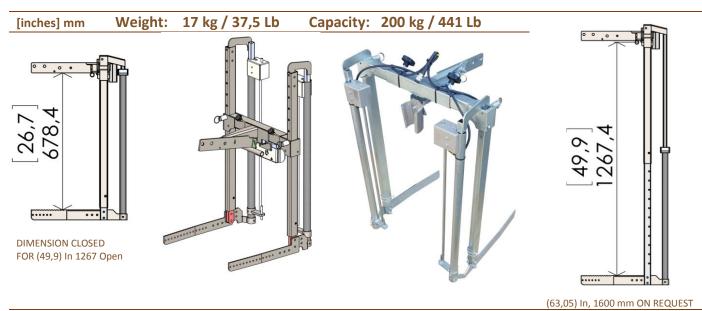

## CLAMP MODEL NV

[inches] mm weight: 17 KG/ 37,5 Lb Capacity: 200 Kg / 441 Lb

#### **DESCRIPTION:**

- ✓ NV clamps have been designed to perform all weight management tasks in the apiary.
- √ NV clamps are delivered as seen in the image 1, optional accessories are explained in this document and must be selected in the order form.
- ✓ From the clamp bars, in all their height you have the control of the most important functions. Up fast, Down fast, Up slow, Gown slow, Brake, Unbrake, and Level.
- ✓ We have given the maximum possible height for his load capacity. But we know that there are customers who prefer it with less height, but retaining the model's properties. For this reason it is possible to reduce its height easily just by cutting the vertical arms.
- √ (indicate on the order form if you want that we make this reduction)