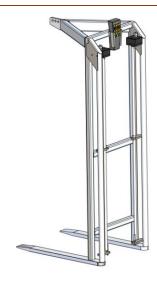

## **CLAMPS MODEL MULTI**

#### **DESCRIPTION:**

- ✓ MULTI clamps have been designed to perform all weight management tasks in the apiary.
- ✓ Its vertical arms provide comfort and ergonomics.
- ✓ MULTI clamps are adjustable in height and width to adapt to all hives on the market.
- ✓ Multi clamps are delivered as seen in the image above, optional accessories are explained in this document and must be selected in the order form.
- ✓ From the clamp bars, in all their height you have the control of the most important functions. Up fast, Down fast, Up slow, Down slow, Brake, Unbrake, and Level.
- ✓ We have given the maximum possible height for his load capacity. But we know that there are customers who prefer it with less height, but retaining the model's properties. For this reason it is possible to reduce its height easily just by cutting the vertical arms.

#### **USES:**

On pallet Flat Hives Column Stand. Arms Column B-L Arms In (63,05) 1600 mm Harvest Supers

- Fixed right arm at 90°.
- Left arm oscillating, can be limited.
- Adjustable vertical and horizontal distance.

#### **DETAILS:**

- 5 main functions in the tactile rods.
- Security press.
- Oscillation of the press are lockable.