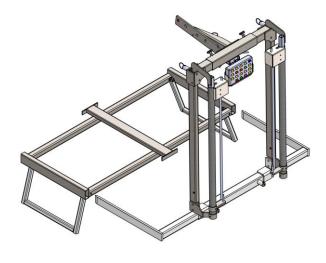

## CLAMP MODEL NV

[inches] mm weight: 17 KG/ 37,5 Lb Capacity: 200 Kg / 441 Lb

#### **DESCRIPTION:**

- ✓ NV clamps have been designed to perform all weight management tasks in the apiary.
- √ NV clamps are delivered as seen in the image 1, optional accessories are explained in this document and must be selected in the order form.
- ✓ From the clamp bars, in all their height you have the control of the most important functions. Up fast, Down fast, Up slow, Gown slow, Brake, Unbrake, and Level.
- ✓ We have given the maximum possible height for his load capacity. But we know that there are customers who prefer it with less height, but retaining the model's properties. For this reason it is possible to reduce its height easily just by cutting the vertical arms.
- √ (indicate on the order form if you want that we make this reduction)

### DETAILS:

- Security press.
- Oscillation of the press are lockable.
- Arms with limitable and lockable oscillation
- Adjustable vertical distance.
- 5 main functions in the tactile rods.