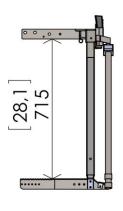

#### **DESCRIPTION:**

- ✓ MULTI clamps have been designed to perform all weight management tasks in the apiary.
- ✓ Its vertical arms provide comfort and ergonomics.
- ✓ MULTI clamps are adjustable in height and width to adapt to all hives on the market.
- ✓ Multi clamps are delivered as seen in the image above, optional accessories are explained in this document and must be selected in the order form.
- ✓ From the clamp bars, in all their height you have the control of the most important functions. Up fast, Down fast, Up slow, Down slow, Brake, Unbrake, and Level.
- ✓ We have given the maximum possible height for his load capacity. But we know that there are customers who prefer it with less height, but retaining the model's properties. For this reason it is possible to reduce its height easily just by cutting the vertical arms.

#### **USES:**

On pallet Flat Hives Column Stand. Arms Column B-L Arms In (63,05) 1600 mm Harvest Supers

- Fixed right arm at 90°.
- Left arm oscillating, can be limited.
- Adjustable vertical and horizontal distance.

#### **DETAILS:**

- 5 main functions in the tactile rods.
- Security press.
- Oscillation of the press are lockable.