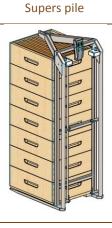

#### FLAT SYSTEM: (2)

To lift hives, supers or supers pile.

The arms work at a fixed distance, the plates are raised alone when touching the rise and position themselves to coincide with the hollow of the hands.

#### **USES:**

Beehives on pallet Flat hives without pallets

Supers pile

Harvest of supers