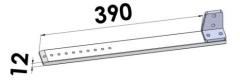

#### **EXTENSION OF THE STANDARD ARMS: (4)**

Select these parts if you use iron pallets and the Standart arms do not reach the pallet rails. The wooden pallets have boards in the middle that are sufficient to support and balance the load without extension, with the clamp press, arms as long as the hive are not necessary. VALID: Multi, NV, V.