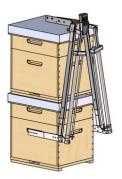

## CLAMP MODEL NV

[inches] mm weight: 17 KG/ 37,5 Lb Capacity: 200 Kg / 441 Lb

#### **DESCRIPTION:**

- ✓ NV clamps have been designed to perform all weight management tasks in the apiary.
- √ NV clamps are delivered as seen in the image 1, optional accessories are explained in this document and must be selected in the order form.
- ✓ From the clamp bars, in all their height you have the control of the most important functions. Up fast, Down fast, Up slow, Gown slow, Brake, Unbrake, and Level.
- ✓ We have given the maximum possible height for his load capacity. But we know that there are customers who prefer it with less height, but retaining the model's properties. For this reason it is possible to reduce its height easily just by cutting the vertical arms.
- √ (indicate on the order form if you want that we make this reduction)

#### **USES:**

Beehives on pallet Flat hives without pallets

Supers pile

Harvest of supers

### DETAILS:

- Security press.
- Oscillation of the press are lockable.
- Arms with limitable and lockable oscillation
- Adjustable vertical distance.
- 5 main functions in the tactile rods.