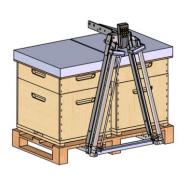

## **CLAMPS MODEL MULTI**

#### **DESCRIPTION:**

- ✓ MULTI clamps have been designed to perform all weight management tasks in the apiary.
- ✓ Its vertical arms provide comfort and ergonomics.
- ✓ MULTI clamps are adjustable in height and width to adapt to all hives on the market.
- ✓ Multi clamps are delivered as seen in the image above, optional accessories are explained in this document and must be selected in the order form.
- ✓ From the clamp bars, in all their height you have the control of the most important functions. Up fast, Down fast, Up slow, Down slow, Brake, Unbrake, and Level.
- ✓ We have given the maximum possible height for his load capacity. But we know that there are customers who prefer it with less height, but retaining the model's properties. For this reason it is possible to reduce its height easily just by cutting the vertical arms.

#### **USES:**

On pallet Flat Hives Column Stand. Arms Column B-L Arms In (63,05) 1600 mm Harvest Supers

- Fixed right arm at 90°.
- Left arm oscillating, can be limited.
- Adjustable vertical and horizontal distance.

#### **DETAILS:**

- 5 main functions in the tactile rods.
- Security press.
- Oscillation of the press are lockable.