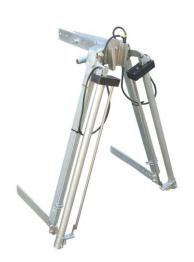

## CLAMP MODEL NV

[inches] mm weight: 17 KG/ 37,5 Lb Capacity: 200 Kg / 441 Lb

#### **DESCRIPTION:**

- ✓ NV clamps have been designed to perform all weight management tasks in the apiary.
- √ NV clamps are delivered as seen in the image 1, optional accessories are explained in this document and must be selected in the order form.
- ✓ From the clamp bars, in all their height you have the control of the most important functions. Up fast, Down fast, Up slow, Gown slow, Brake, Unbrake, and Level.
- ✓ We have given the maximum possible height for his load capacity. But we know that there are customers who prefer it with less height, but retaining the model's properties. For this reason it is possible to reduce its height easily just by cutting the vertical arms.
- √ (indicate on the order form if you want that we make this reduction)

#### **USES:**

Beehives on pallet Flat hives without pallets

Supers pile

Harvest of supers

### DETAILS:

- Security press.
- Oscillation of the press are lockable.
- Arms with limitable and lockable oscillation
- Adjustable vertical distance.
- 5 main functions in the tactile rods.