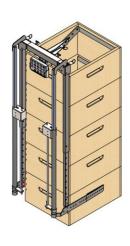

## CLAMP MODEL NV

[inches] mm weight: 17 KG/ 37,5 Lb Capacity: 200 Kg / 441 Lb

#### **DESCRIPTION:**

- ✓ NV clamps have been designed to perform all weight management tasks in the apiary.
- √ NV clamps are delivered as seen in the image 1, optional accessories are explained in this document and must be selected in the order form.
- ✓ From the clamp bars, in all their height you have the control of the most important functions. Up fast, Down fast, Up slow, Gown slow, Brake, Unbrake, and Level.
- ✓ We have given the maximum possible height for his load capacity. But we know that there are customers who prefer it with less height, but retaining the model's properties. For this reason it is possible to reduce its height easily just by cutting the vertical arms.
- √ (indicate on the order form if you want that we make this reduction)

#### **USES:**

Beehives on pallet Flat hives without pallets

Supers pile

Harvest of supers

### DETAILS:

- Security press.
- Oscillation of the press are lockable.
- Arms with limitable and lockable oscillation
- Adjustable vertical distance.
- 5 main functions in the tactile rods.