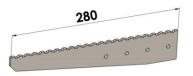

#### GR SYSTEM: (5)

They can be installed directly on the arms. To lift hives, supers or supers pile.

The left arm must be unlocked to work like a clamp.

The round piece allows the assembly to slide until it finds the hand hole,

then the serrated piece makes a firm grip.

VALID: Multi, NV, V.