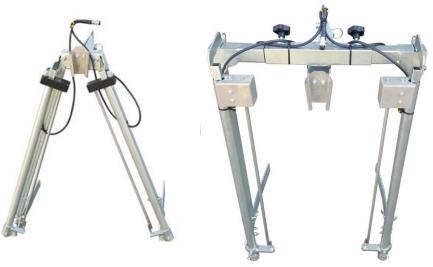

## CLAMP MODEL NV

[inches] mm weight: 17 KG/ 37,5 Lb Capacity: 200 Kg / 441 Lb

#### **DESCRIPTION:**

- ✓ NV clamps have been designed to perform all weight management tasks in the apiary.
- √ NV clamps are delivered as seen in the image 1, optional accessories are explained in this document and must be selected in the order form.
- ✓ From the clamp bars, in all their height you have the control of the most important functions. Up fast, Down fast, Up slow, Gown slow, Brake, Unbrake, and Level.
- ✓ We have given the maximum possible height for his load capacity. But we know that there are customers who prefer it with less height, but retaining the model's properties. For this reason it is possible to reduce its height easily just by cutting the vertical arms.
- √ (indicate on the order form if you want that we make this reduction)

#### **USES:**

Beehives on pallet Flat hives without pallets

Supers pile

Harvest of supers

### DETAILS:

- Security press.
- Oscillation of the press are lockable.
- Arms with limitable and lockable oscillation
- Adjustable vertical distance.
- 5 main functions in the tactile rods.